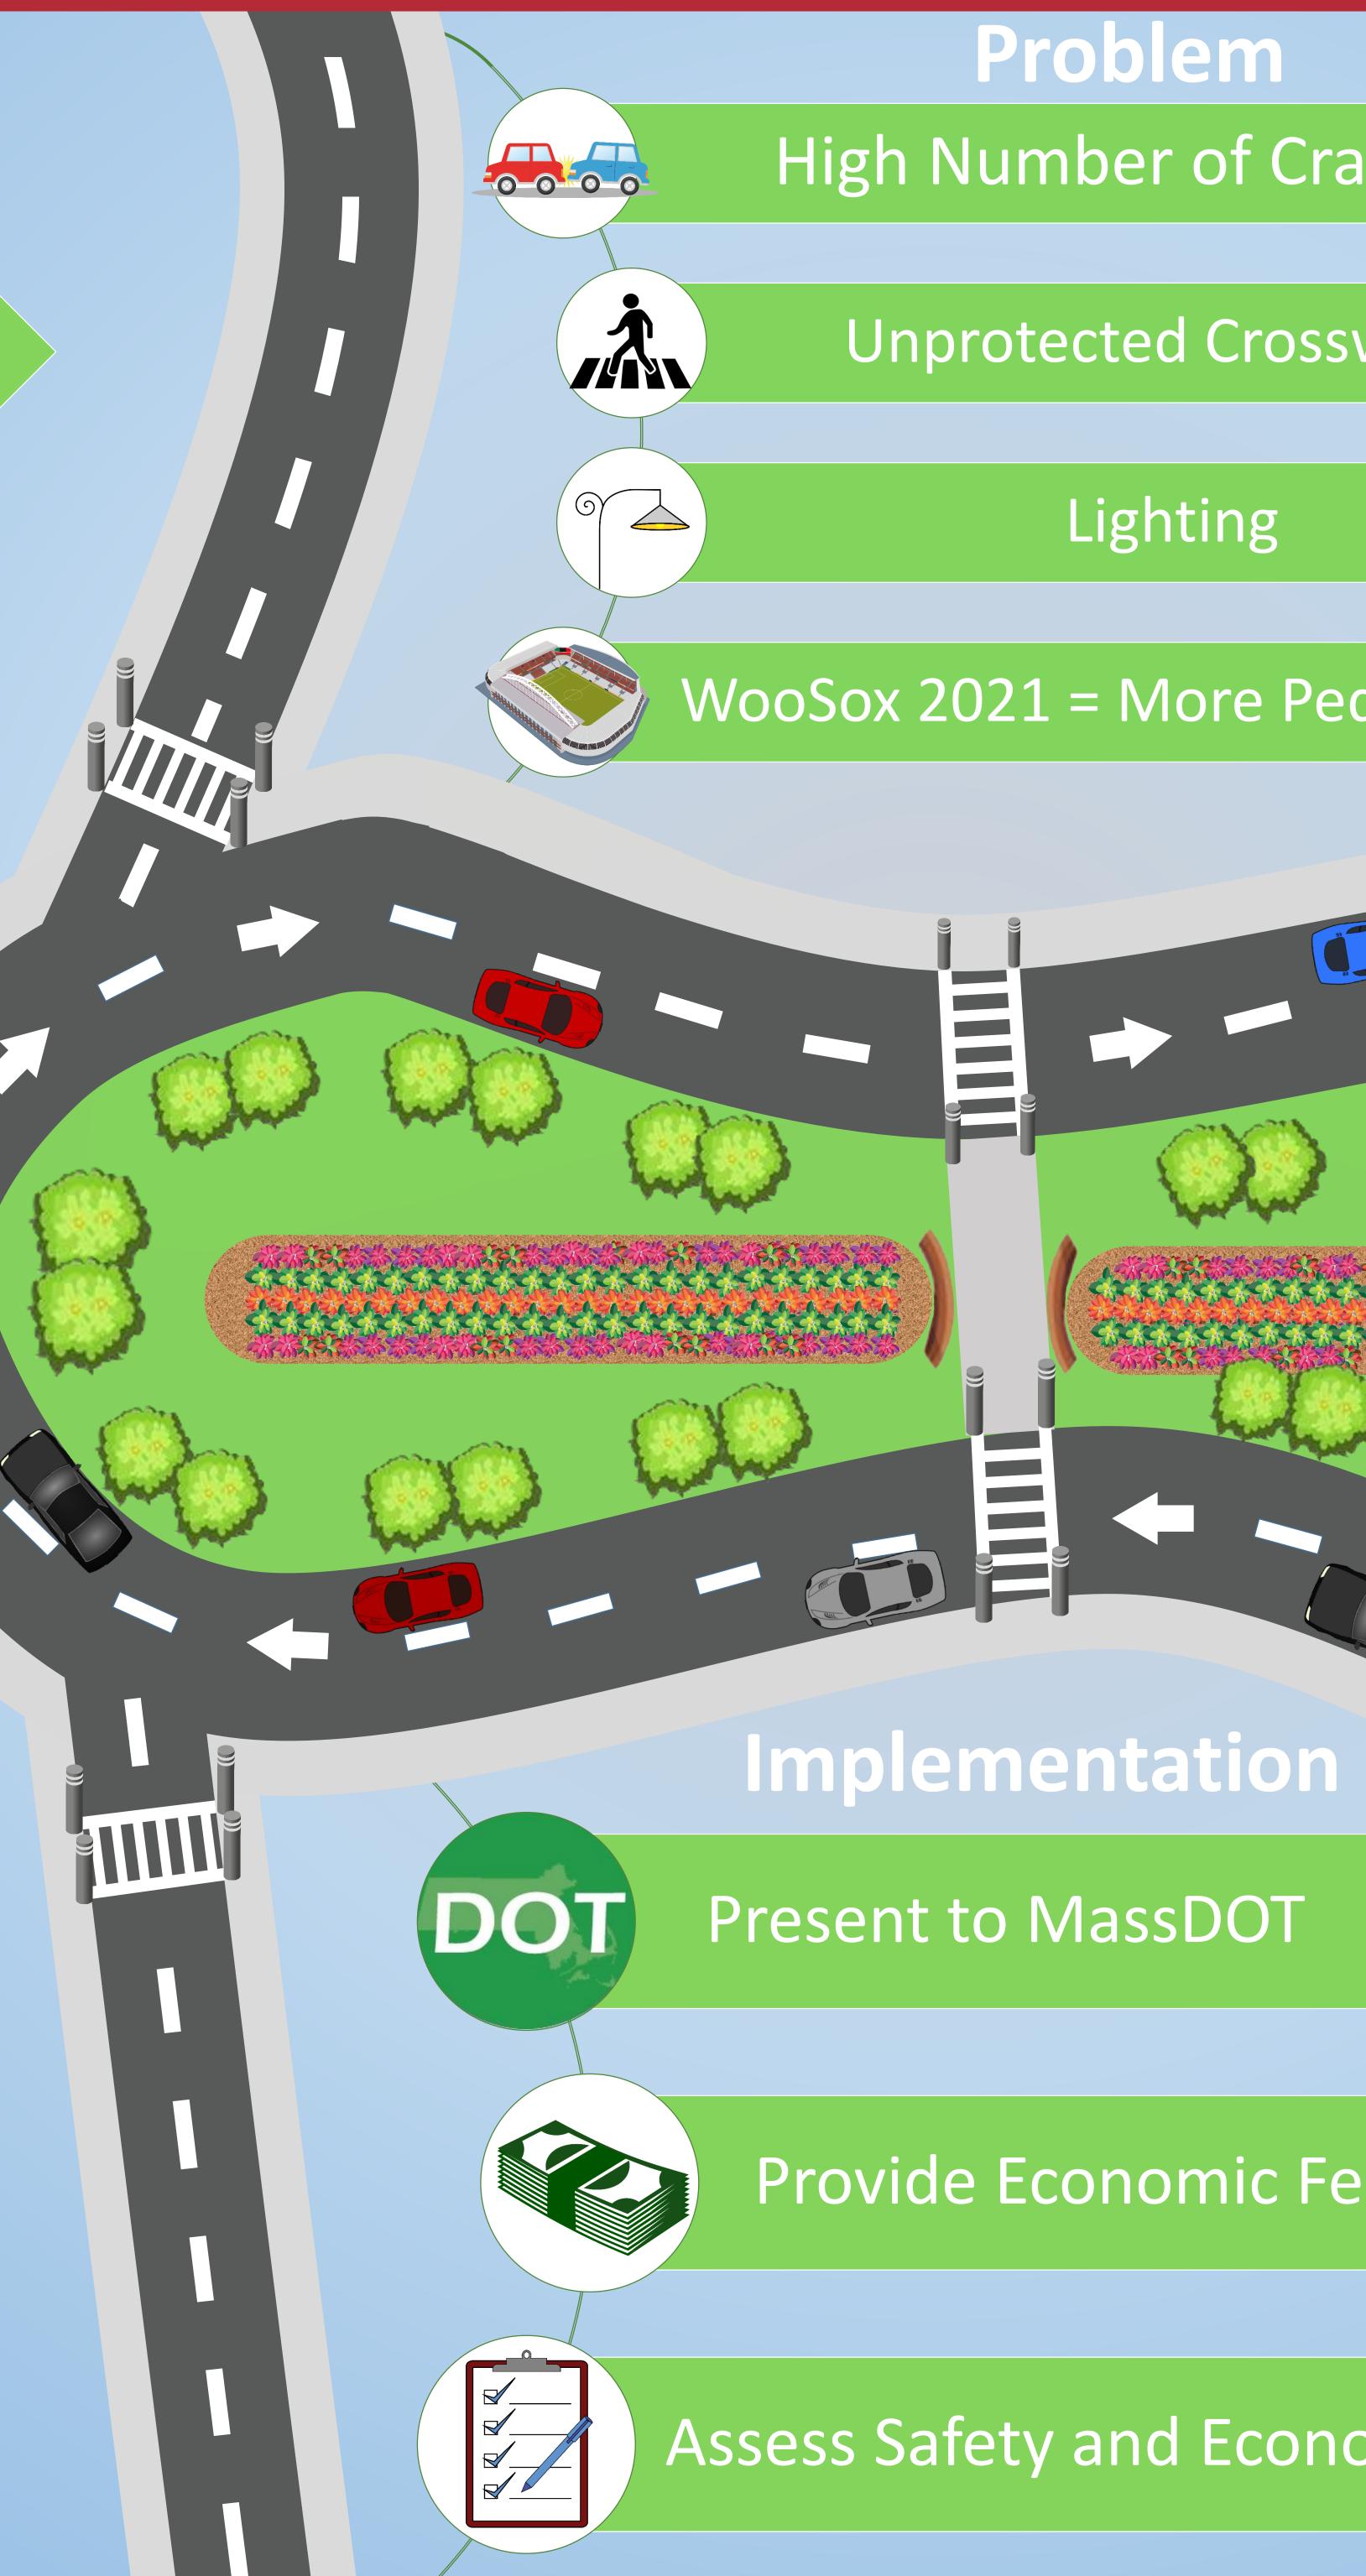

# Kelley Square Redesign

Ryan Astor (CS), Alex Mondro (ECE), Maggie Reiter (IE), Daniel Tengdin (ME), Tony Tesoriero (RBE) Advisors: Professor Bakermans, Professor Pfeifer, Matt St. Louis

Problem

High Number of Crashes

Unprotected Crosswalks

Lighting

WooSox 2021 = More Pedestrians

Provide Economic Feasability

Assess Safety and Economic Impact